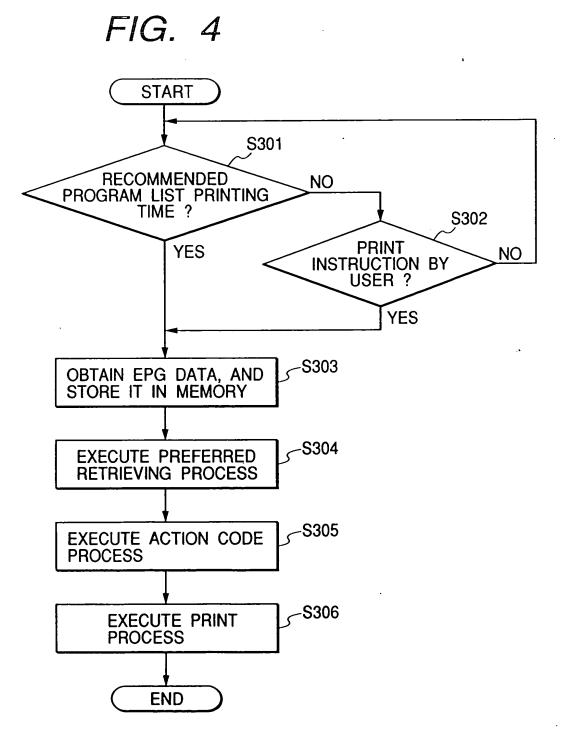

IL: EL17652119US

EX

1

COSS472 . COCSCC

FIG. 1B



FROM FIG. 1A



 $\mathbf{Y}$ 



FIG. 3



.



.

:

#### FIG. 5

RESERVED/RECORDED PROGRAM TABLE (256 ENTRIES) PROGRAM TIME OF PROGRAM CAST STATUS CH SCORE MEDIA DAY DETAIL NAME ETC. RESERVED EEE **BS14** VTR XXXXXX XXXXXX XXXXXX XXXXXX GGG **BS22 VTR** RESERVED XXXXXX XXXXXX XXXXXX XXXXXX :

#### FIG. 6

PREFERRED PROGRAM TABLE (15 ENTRIES)

| PROGRAM<br>NAME | TIME OF<br>DAY | СН    | PROGRAM<br>DETAIL | CAST<br>ETC. | SCORE  |
|-----------------|----------------|-------|-------------------|--------------|--------|
| AAA             | XXXXXX         | CS121 | XXXXXX            | XXXXXX       | XXXXXX |
| BBB             | XXXXXX         | CS130 | XXXXXX            | XXXXXX       | XXXXXX |
| CCC             | XXXXXX         | BS44  | XXXXXX            | XXXXXX       | XXXXXX |

| EEE | XXXXXX | BS14 | XXXXXX | XXXXXX | XXXXXX |
|-